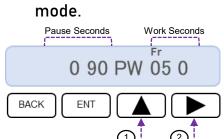

## Step 4. Set Intensity Level

a) Press **\( \)** to enter intensity programming mode.

a) Set pause and work seconds and then press to confirm.

© 2019 Aroma Designers LLC all rights reserved