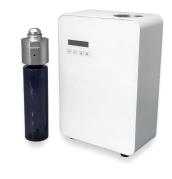

#### Step 5. Essential Oil Refill

a) Pull the atomizer out of the machine.

b) Unscrew the bottle and atomizer.

c) Fill the bottle up to 80% of capacity with approved Aroma Designers oil.

 Insert the atomizer and bottle back into the unit.