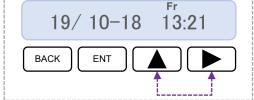

#### Step 2. Set Date and Time

a) Connect the power adapter with the diffuser

b) Press **\( \)** and **\)** together. The screen will enter program mode.

c) Press to adjust
Year then to adjust
date and time.

Year Month-Date Day Time

d) Press when Year, Month, Date, and Time are set.