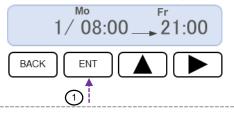

the remaining days, adjust start/stop time for each day as needed.

Mo Tu We Th Fr Sa Su
1/09:00 \_\_\_ 22:00

- Monday is used as the default start/stop work time for the remaining week days. Always set Monday first and then the exceptions to Monday, this allows for more streamlined programming.
- To program more than one schedule per day, please select schedule #2, 3, or 4 from step a) above and set the desired start/end time for each day.