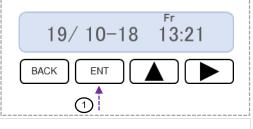

## Step 3. Set Work Schedule

a) Press to enter work schedule programming mode.

'Mo' is displayed and then press ENT to set 'Mo' start and end work time.

c) After adjusting the work schedule press to confirm 'Mo' and the default week settings.