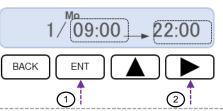

## Step 3. Set Work Schedule

a) Press to enter work schedule programming mode.

'Mo' is displayed and then press ENT to set 'Mo' start and end work time.

c) After adjusting the work schedule press to confirm 'Mo' and the default week settings.

the remaining days, adjust start/stop time for each day as needed.

Mo Tu We Th Fr Sa Su
1/09:00 \_\_\_ 22:00

- Monday is used as the default start/stop work time for the remaining week days. Always set Monday first and then the exceptions to Monday, this allows for more streamlined programming.
- To program more than one schedule per day, please select schedule #2, 3, or 4 from step a) above and set the desired start/end time for each day.