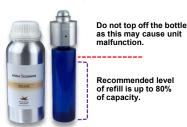

#### Step 5. Essential Oil Refill

a) Pull the atomizer out of the machine.

b) Unscrew the bottle and atomizer.

c) Fill the bottle up to 80% of capacity with approved Aroma Designers oil.

 Insert the atomizer and bottle back into the unit.