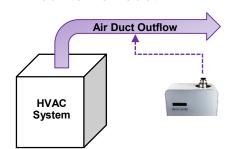

# (Optional) HVAC Connection

the atomizer, then connect plastic tube.

 b) Connect the diffuser to outflow air duct.