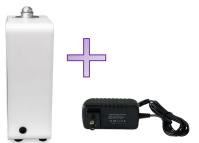

## Step 1. Unpack the Box

M10 Cold Air Diffuser Atomizer

- 1x Power Adapter
- 1x Plastic Tube

1x

1x Push-in Fitting