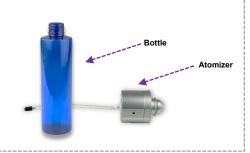

#### Step 5. Essential Oil Refill

a) Pull the atomizer out of the machine.

b) Unscrew the bottle and atomizer.

c) Fill the bottle up to 80% of capacity with approved Aroma Designers oil.

 Insert the atomizer and bottle back into the unit.