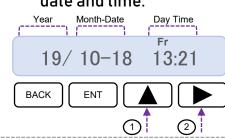

#### Step 2. Set Date and Time

a) Connect the power adapter with the diffuser

b) Press **\( \)** and **\)** together. The screen will enter program mode.

c) Press to adjust
Year then to adjust
date and time.

Year Month-Date Day Time

d) Press when Year, Month, Date, and Time are set.