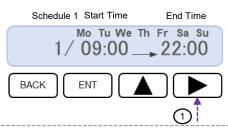

## Step 3. Set Work Schedule

a) Press to enter work schedule programming mode.

'Mo' is displayed and then press ENT to set 'Mo' start and end work time.

c) After adjusting the work schedule press to confirm 'Mo' and the default week settings.

the remaining days, adjust start/stop time for each day as needed.

Mo Tu We Th Fr Sa Su
1/09:00 \_\_\_ 22:00

- Monday is used as the default start/stop work time for the remaining week days. Always set Monday first and then the exceptions to Monday, this allows for more streamlined programming.
- To program more than one schedule per day, please select schedule #2, 3, or 4 from step a) above and set the desired start/end time for each day.