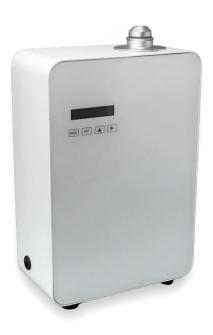

## Step 1. Unpack the Box

M10 Cold Air Diffuser Atomizer

- 1x Power Adapter
- 1x Plastic Tube

1x

1x Push-in Fitting

#### Step 2. Set Date and Time

a) Connect the power adapter with the diffuser

b) Press **\( \)** and **\)** together. The screen will enter program mode.

c) Press to adjust
Year then to adjust
date and time.